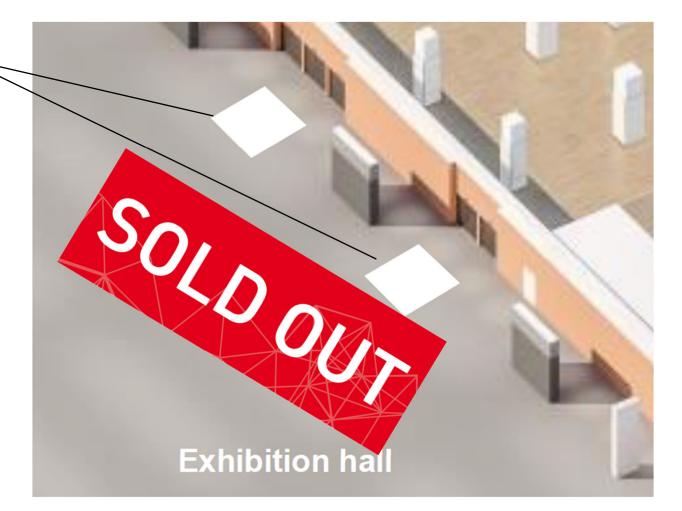

## FLOOR STICKERS EXHIBITION HALL

### **Dimensions**

W 200 x H 200 cm

### Price per item

Rental fee incl. production: € 800 (+ VAT if applicable)

Availability

Multiple positions