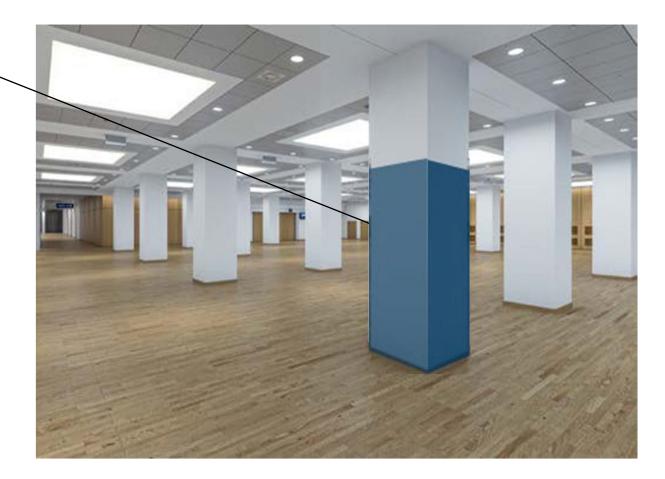

# COLUMN WRAPS (FOUR-SIDED) EXHIBITION HALL FOYER & LOUNGE

### **Dimensions**

Ca. W 80 x H 250 cm (width may vary)

### **Price per item**

Rental fee incl. production: € 1.990 (+ VAT if applicable)

### Availability

6 positions (see next slide)