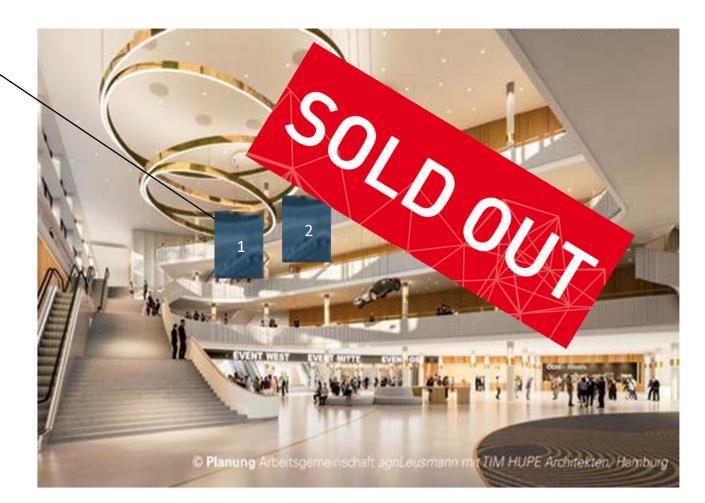

## DOUBLE-SIDED BANNERS ENTRANCE & REGISTRATION HALL

### Dimensions

W 300 x H 600 cm

#### **Price per item**

Rental fee incl. production: € 6.980 (+VAT if applicable)

### Availability

#### 2 positions

(The cars in the picture are a part of the original architectural drawing; they don't illustrate any actual advertising opportunities and should be ignored)