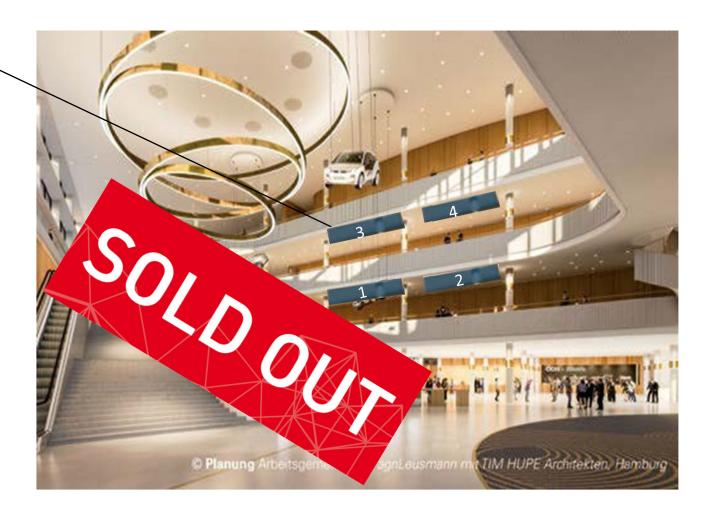

## ONE-SIDED BANNERS ENTRANCE & REGISTRATION HALL

### **Dimensions**

W 600 x H 200 cm

#### **Price per item**

Rental fee incl. production: € 4.900 (+VAT if applicable)

### Availability

#### 4 positions

(The cars in the picture are a part of the original architectural drawing; they don't illustrate any actual advertising opportunities and should be ignored)