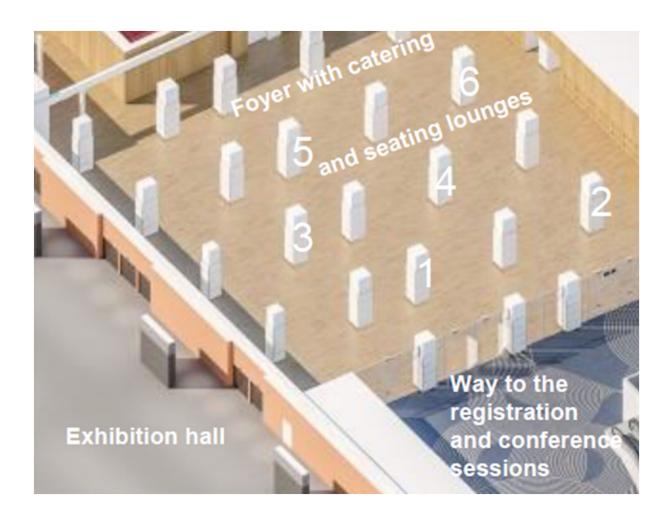

# COLUMN WRAPS (FOUR-SIDED) EXHIBITION HALL FOYER & LOUNGE

### **Dimensions**

Ca. W 80 x H 250 cm (width may vary)

### **Price per item**

Rental fee incl. production: € 1.990 (+ VAT if applicable)

### Availability

6 positions (see next slide)

#### Dimensions

Ca. W 80 x H 250 cm (width may vary)

#### **Price per item**

Rental fee incl. production: € 1.990 (+ VAT if applicable)

Availability

6 positions