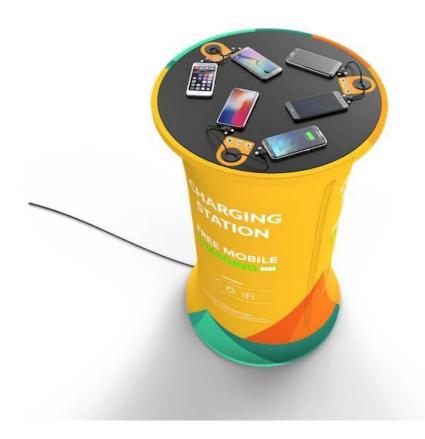

## ISC CHARGING STATIONS

The Soho II charging station by Akkumat is a standing table equipped with six charging cables with various connectors for mobile devices ((Apple Lightning, micro-USB und USB-C). In addition, one mobile device can be charged wirelessly. Thus, up to seven devices can be charged simultaneously.

The table cover can be branded individually.